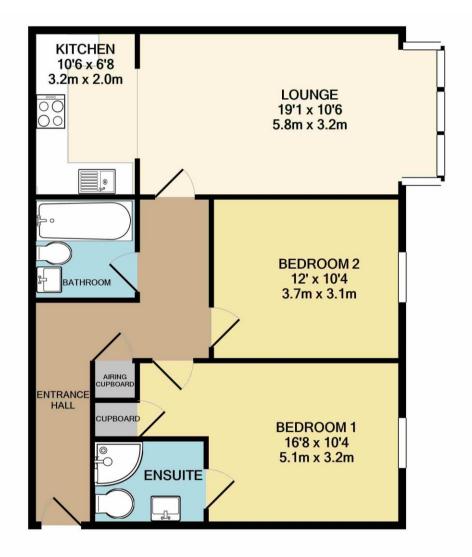

## 16 Victoria Grove Newbury Berkshire RG14 7RA Price £215,000 Leasehold

This a brilliant opportunity to buy a well-presented ground floor two-bedroom apartment located in a popular residential area within walking distance to Newbury town centre and mainline railway station. The property has been well maintained and comprises an Entrance Hall with a telephone entry system, a light and airy 19" Living Room in very good decorative order, well well-fitted Kitchen, two good-sized Bedrooms, a Bathroom, and an ensuite to the master bedroom. Further benefits are an allocated parking space and UPVC double glazing.

## Internal viewing is highly recommended

- FGround Floor Apartment
- ❖ 19" Sitting Room
- Fully fitted Kitchen
- Two Good Size Bedrooms
- Allocated Parking Space
- Short walking distance to Town
- 0.4km to Newbury Railway Station
- ❖ "C" EPC Rating

## TOTAL APPROX. FLOOR AREA 650 SQ.FT. (60.4 SQ.M.)

Whilst every attempt has been made to ensure the accuracy of the floor plan contained here, measurements of doors, windows, rooms and any other items are approximate and no responsibility is taken for any error, omission, or mis-statement. This plan is for illustrative purposes only and should be used as such by any prospective purchaser. The services, systems and appliances shown have not been tested and no guarantee as to their operability or efficiency can be given Made with Metropix ©2020